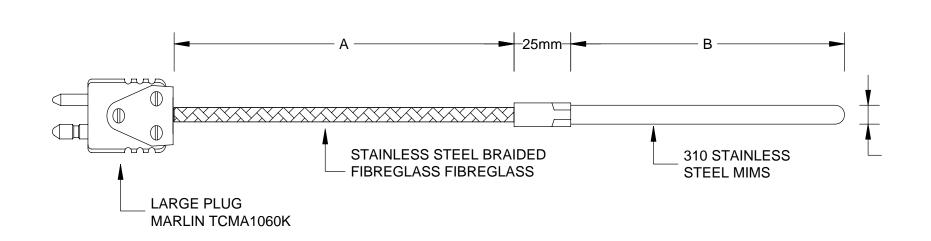

TYPE J THERMOCOUPLE

TYPE K THERMOCOUPLE

TYPE T THERMOCOUPLE

TYPE N THERMOCOUPLE

THERMOCOUPLE LARGE PLUG AND BRAIDED CABLE 310 STAINLESS STEEL MIMS SHEATH